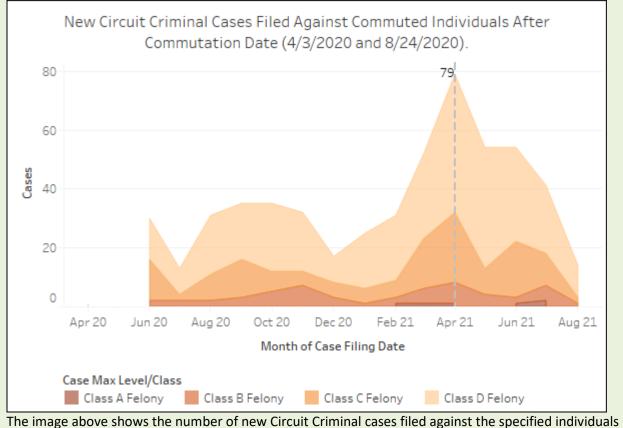

The image above shows the number of new Circuit Criminal cases filed against the specified individuals following their commutation date. It presents the trend of cases filed each month with an indication of the class of the most serious felony charge in each case. The dotted reference line indicates April 2021, which is noted for having the most new Circuit Criminal case filings in one month among any with

#### Statistical Report 21\_RS8014

reportable data. There were 5,267 Circuit Criminal cases filed in April 2021, an increase of 51% relative to the previous month's 2,585 new cases. The previous pre-pandemic high was 3,857 filed in June 2019<sup>1</sup>. The 79 cases filed in April 2021 against the individuals included in this report account for 1.5% of the 5,267 Circuit Criminal cases filed in April 2021 and as such do not represent a significant factor in this single month's increased filing rate.