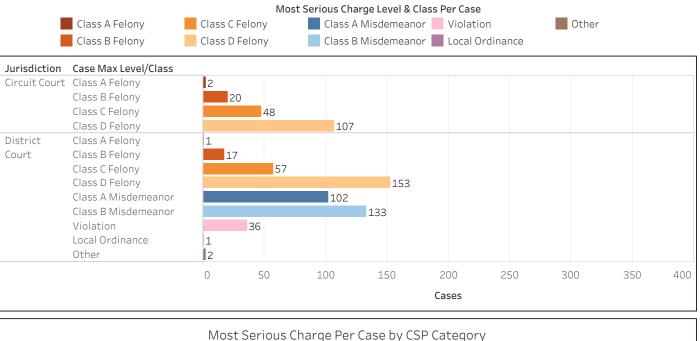

The second and third pages present the number of distinct new criminal cases filed against the specified individuals. The second page reports those commuted on April 3, 2020 and the third page reports those commuted on August 24, 2020. Each page includes two charts. The top chart groups new criminal cases by jurisdiction (Circuit or District Court) and the level and class of the offense with the highest penalty. The bottom chart groups cases by jurisdiction and by the CSP category of the most serious charge in each case. Color indicates the level and class of the charge with the most serious penalty.

#### Individuals Released per Executive Commutation And Subsequent Criminal Cases Most Serious Offense Charged In New Criminal Case Filed After Commutation Date by CSP Category Criminal Cases Filed After 8/24/2020 Against Defendants Commuted 8/24/2020

| Jurisdiction  | CSP Category                       |    |    |    |     |     |       |     |     |     |    |
|---------------|------------------------------------|----|----|----|-----|-----|-------|-----|-----|-----|----|
| Circuit Court | Felony - Person                    | 2  | 23 |    |     |     |       |     |     |     |    |
|               | Felony - Property                  |    |    | 47 |     |     |       |     |     |     |    |
|               | Felony - Drug                      |    |    | 7  | 78  |     |       |     |     |     |    |
|               | Felony - Weapon                    | 9  |    |    |     |     |       |     |     |     |    |
|               | Felony - Public Order              | 1  | 9  |    |     |     |       |     |     |     |    |
|               | Felony - Motor Vehicle DWI/DUI     | 1  |    |    |     |     |       |     |     |     |    |
| District      | Felony - Person                    |    | 28 |    |     |     |       |     |     |     |    |
| Court         | Felony - Property                  |    |    | 72 | )   |     |       |     |     |     |    |
|               | Felony - Drug                      |    |    |    | 100 |     |       |     |     |     |    |
|               | Felony - Weapon                    | 9  |    |    |     |     |       |     |     |     |    |
|               | Felony - Public Order              | 9  |    |    |     |     |       |     |     |     |    |
|               | Felony - Motor Vehicle DWI/DUI     | 2  |    |    |     |     |       |     |     |     |    |
|               | Misd - Person                      | 2  | 0  |    |     |     |       |     |     |     |    |
|               | Misd - Property                    |    | 35 |    |     |     |       |     |     |     |    |
|               | Misd - Drug                        |    | 27 |    |     |     |       |     |     |     |    |
|               | Misd - Public Order                |    |    | 49 |     |     |       |     |     |     |    |
|               | Misd - Motor Vehicle DWI/DUI       | 8  |    |    |     |     |       |     |     |     |    |
|               | Misd - Motor Vehicle Other         |    |    |    | 92  |     |       |     |     |     |    |
|               | Misd - Protection Order Violation  | 4  |    |    |     |     |       |     |     |     |    |
|               | Non-Criminal Traffic Violations    | 2  | 0  |    |     |     |       |     |     |     |    |
|               | Non-Traffic Ordinance Violations   | 17 | 7  |    |     |     |       |     |     |     |    |
|               | Fugitive, Release Conditions, Etc. | 10 |    |    |     |     |       |     |     |     |    |
|               |                                    | 0  | Ľ  | 50 | 100 | 150 | 200   | 250 | 300 | 350 | 40 |
|               |                                    |    |    |    |     |     | Cases |     |     |     |    |

#### Statisical Analysis Considerations

\* Data provided from the CourtNet Database.

\* This page includes all newly filed criminal cases against the specified defendants reported separately. If a single incident resulted in both a District and Circuit criminal case, each is reported here separately.