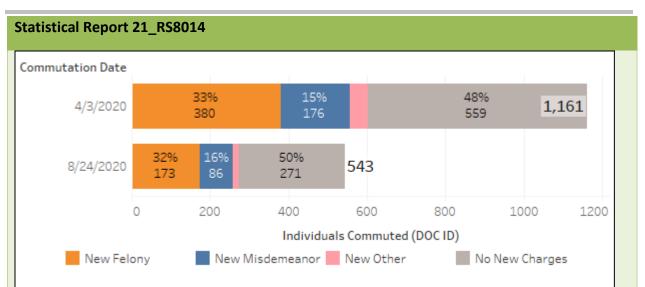

The image above presents the total number of individuals released on each commutation date and includes the number and percentage of the most serious new criminal case filed against each individual, if there is any such case. 47% of individuals identified by DOC ID in each release cohort have had at least one criminal case including at least a misdemeanor charge filed against them since release.