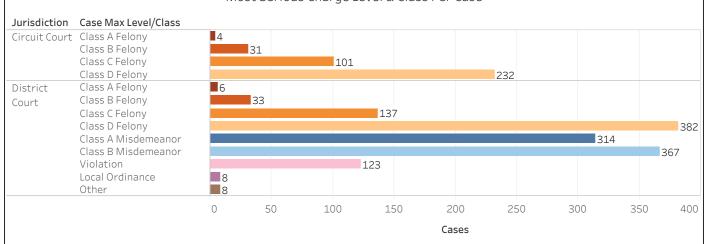

The second and third pages present the number of distinct new criminal cases filed against the specified individuals. The second page reports those commuted on April 3, 2020 and the third page reports those commuted on August 24, 2020. Each page includes two charts. The top chart groups new criminal cases by jurisdiction (Circuit or District Court) and the level and class of the offense with the highest penalty. The bottom chart groups cases by jurisdiction and by the CSP category of the most serious charge in each case. Color indicates the level and class of the charge with the most serious penalty.

#### Individuals Released per Executive Commutation And Subsequent Criminal Cases Most Serious Offense Charged In New Criminal Case Filed After Commutation Date by CSP Category Criminal Cases Filed After 4/3/2020 Against Defendants Commuted 4/3/2020

#### Most Serious Charge Per Case by CSP Category Jurisdiction CSP Category Circuit Court \_ Felony - Person 39 Felony - Property 120 Felony - Drug 171 Felony - Weapon 8 Felony - Public Order 26 Felony - Motor Vehicle DWI/DUI 3 Felony - Motor Vehicle Other 1 Felony - Person District 54 Felony - Property 197 Court Felony - Drug 247 Felony - Weapon 13 Felony - Public Order 23 Felony - Motor Vehicle DWI/DUI 4 Felony - Motor Vehicle Other 2 Misd - Person 67 Misd - Property 102 Misd - Drug 74 Misd - Public Order 116 Misd - Motor Vehicle DWI/DUI 25 Misd - Motor Vehicle Other 281 Misd - Protection Order Violation Non-Criminal Traffic Violations 94 Non-Traffic Ordinance Violations 37 Fugitive, Release Conditions, Etc. 28 50 250 0 100 150 200 300 350 400 Cases

#### Statisical Analysis Considerations

\* Data provided from the CourtNet Database.

\* This page includes all newly filed criminal cases against the specified defendants reported separately. If a single incident resulted in both a District and Circuit criminal case, each is reported here separately.