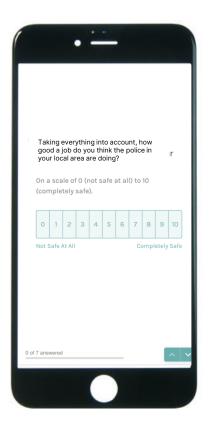

#### Taking everything into account, how good a job do you think the police in your local area are doing?

Please indicate whether you agree or disagree on a scale of 0 (totally disagree) to 10 (totally agree).