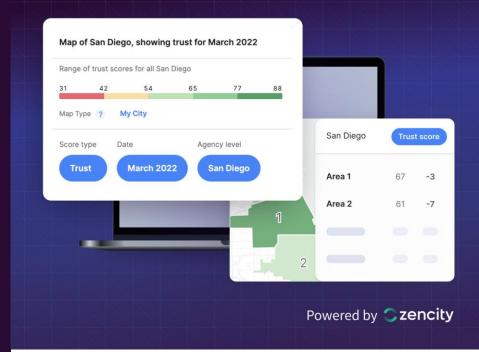

# How you can use it

1 5%

Leading Topics

Drugs 345 responses

Theft

Follow daily feedback on

Real time view on your community's perception and satisfaction levels towards **Public Safety & Trust.** 

- Representative public opinion surveys that reach >95% of residents
- Balanced by: race, sex, age, income, language
- 365 days a year, 7 days a week, 24 hours a day