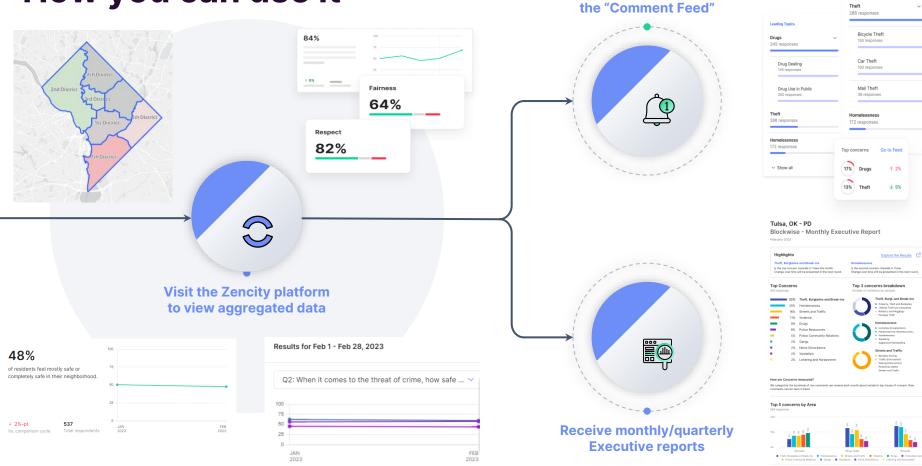

# How you can use it

1 5%

Leading Topics

Drugs 345 responses

Theft

Follow daily feedback on

Real time view on your community's perception and satisfaction levels towards **Public Safety & Trust.** 

- Representative public opinion surveys that reach >95% of residents
- Balanced by: race, sex, age, income, language
- 365 days a year, 7 days a week, 24 hours a day